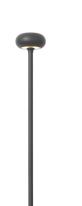

# 4.8W DC24V outdoor Garden Spike Light

#### Description

Garden Outdoor; IP65 Suitable for outdoor; Mushroom Head;

Finish

Black/White/Bronze

Material

Aluminium

### Luminaire

IP65 for outdoor purpose

crossing: No Warranty: 5 Years

The photograph may not match the reference exactly. Please read the product description to identify the finish.