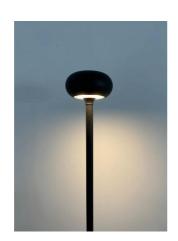

# 4.8W DC24V outdoor Garden Spike Light

#### Description

Garden Outdoor; IP65 Suitable for outdoor; Mushroom Head;

Finish

Black/White/Bronze

Material

Aluminium

### Luminaire

IP65 for outdoor purpose

crossing: No Warranty: 5 Years

The photograph may not match the reference exactly. Please read the product description to identify the finish.