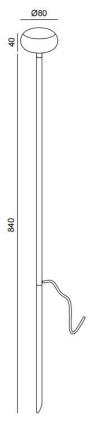

# 4.8W DC24V outdoor Garden Spike Light

#### Description

Garden Outdoor; IP65 Suitable for outdoor; Mushroom Head;

Finish

Black/White/Bronze

Material

Aluminium

### Luminaire

IP65 for outdoor purpose

crossing: No Warranty: 5 Years

The photograph may not match the reference exactly. Please read the product description to identify the finish.